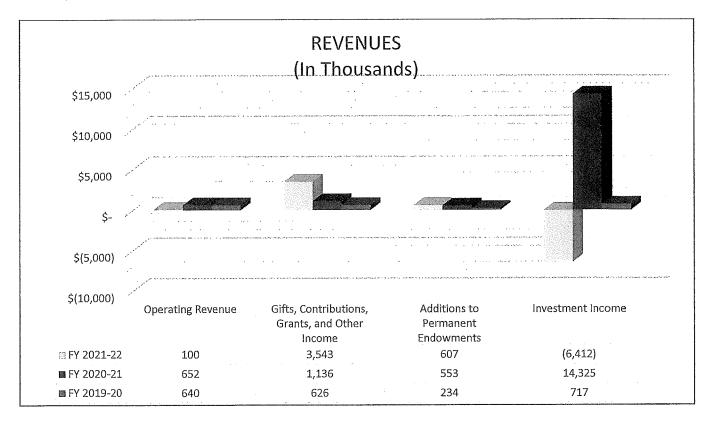

553             | 234             |  |
| Increase (Decrease) in Net Assets                         | (8,085)      | 12,877          | (962)           |  |
| Net Position, Beginning of Year                           | 65,441       | 52,564          | 53,526          |  |
| Net Position, End of Year                                 | \$ 57,356    | \$ 65,441       | \$ 52,564       |  |
| Increase (Decrease) in Net Assets                         | (12.35%)     | 24.50%          | (1.80%)         |  |

#### NORTHWEST FLORIDA STATE COLLEGE FOUNDATION, INC. MANAGEMENT'S DISCUSSION AND ANALYSIS JUNE 30, 2022

(Unaudited)

DRAI

The following is a graphical presentation of Foundation revenues for fiscal year ended June 30, 2022, as compared to fiscal years ended June 30, 2021 and June 30, 2020:



Operating revenue declined in fiscal year 2022 as compared to prior fiscal years reported. The decline was due to the sale of the apartment complex in July 2021 that had consistently generated rental income in prior fiscal years. The Total gifts, contributions, grants and other income increased by \$2,407,000 in fiscal year 2022. The increase includes a \$2,496,000 gain on the sale of the 62 unit apartment complex and a \$192,000 gain on the sale of a 39 acre timber property. Additions to permanent endowments increased by \$54,000 from the prior year. Investment income decreased by \$20.7 million from 2021 to 2022. This is attributed to market declines in 2022 as compared to the tremendous market growth experienced in 2021.

7.

# NORTHWEST FLORIDA STATE COLLEGE FOUNDATION, INC. MANAGEME