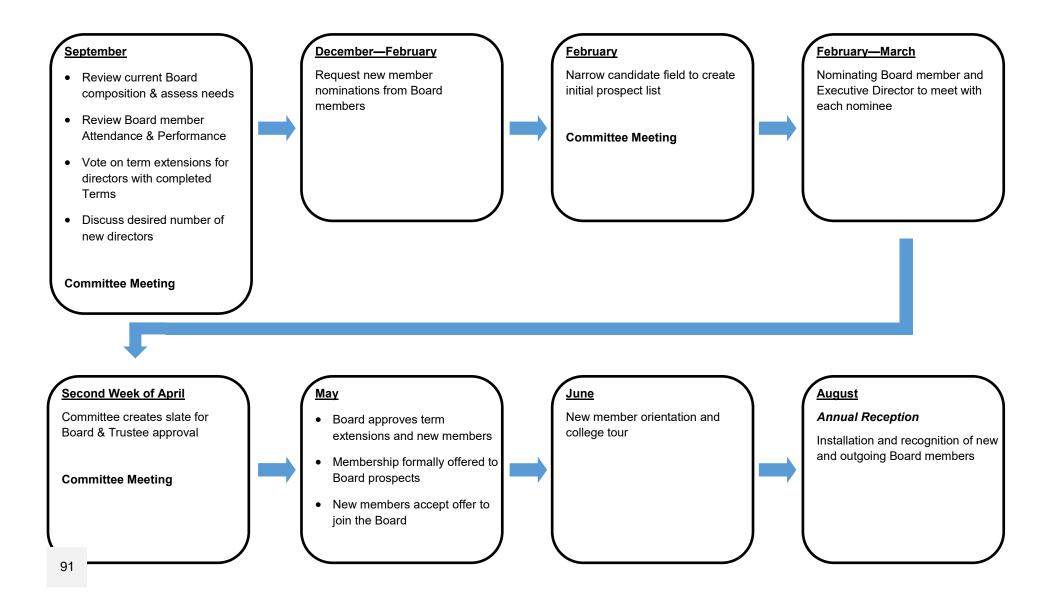

n 8/21/18 at BOT meeting |
| College President [ex-<br>officio; non-voting]   | Niceville         | Okaloosa            |                                                |            |                         |                         |                         |                                                                                                         |
| Foundation Director [ex-<br>officio; non-voting] | Niceville         | Okaloosa            |                                                |            |                         |                         |                         |                                                                                                         |



FOUNDATION

## **Governance Committee**

**Board Recruitment and Nomination Process** 



## Northwest Florida State College Foundation, Inc. Contributions \$1000+ Jul 1, 2022 - Sep 30, 2022

| Under \$1,000 | Over \$1,000 | Total Gifts |  |  |
|---------------|--------------|-------------|--|--|
| 37,143.06     | 303,179.80   | 340,322.86  |  |  |
|               |              |             |  |  |
|               | Donor        |             |  |  |

| Donor Name                                                             | Entity | Donor<br>Category               | Gift Date | Gift<br>Transaction<br>Amount | Designation<br>Amount | Designation<br>Name                                                              | Designation<br>Type    | Gift Comment                  |
|------------------------------------------------------------------------|--------|---------------------