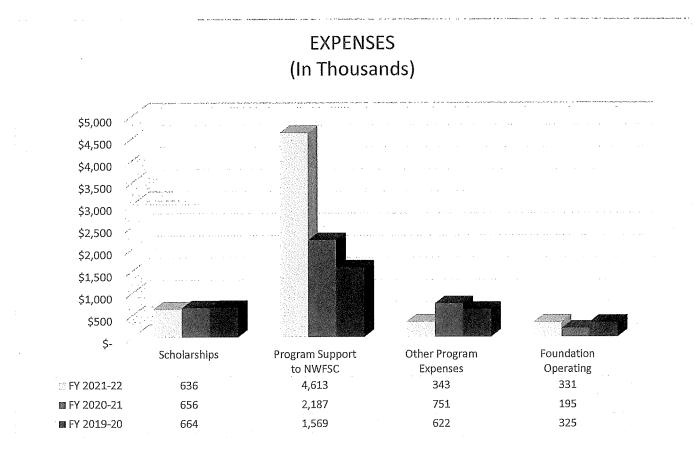

nd a \$192,000 gain on the sale of a 39 acre timber property. Additions to permanent endowments increased by \$54,000 from the prior year. Investment income decreased by \$20.7 million from 2021 to 2022. This is attributed to market declines in 2022 as compared to the tremendous market growth experienced in 2021.

7.

# NORTHWEST FLORIDA STATE COLLEGE FOUNDATION, INC. MANAGEMENT'S DISCUSSION AND ANALYSIS JUNE 30, 2022

(Unaudited)



In addition to presenting expenses by natural classification, as shown on the statement of revenues, expenses and changes in net position, it is also informative to review operating expenses by functional activity. A comparative summary of Foundation expenses by functional classification for fiscal years 2022, 2021, and 2020 are shown in the following table:



Overall expenses increased \$2,134,000 from 2022 to 2021. The Foundation was able to increase Program support by \$2,426,000 primarily due to the sale of the apartment complex which provided the college support for student housing needs. The scholarship expenses paid to the College decreased by \$20,000 from fiscal year 2022 to 2021. Outside of the support provided by the sale of the apartment complex, both types of expense allocations, program support and scholarships, are funded mainly by endowment earnings in accordance with the Foundation's spending policy – awards of up to 4%, calculated by using the average of the prior three year-end balances for each endowment when earnings are available.

Other program expenses, not transferred to the College but expended through the Foundation